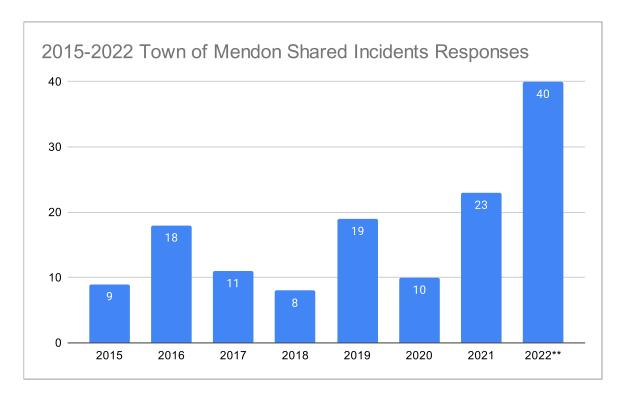

## **Town of Mendon Mutual Aid and Mutual Assistance 2015-2022**

Year

|        | Honeoye Falls Fire Department and Mendon Fire District |                 |           |              |                       |
|--------|--------------------------------------------------------|-----------------|-----------|--------------|-----------------------|
|        | M/A received                                           | M/asst received | M/A given | M/asst given | Total Shared<br>Calls |
| 2015   | 3                                                      | 1               | 4         | 1            | 9                     |
| 2016   | 3                                                      | 7               | 5         | 3            | 18                    |
| 2017   | 8                                                      | 1               | 2         | 0            | 11                    |
| 2018   | 3                                                      | 2               | 2         | 1            | 8                     |
| 2019   | 3                                                      | 6               | 9         | 1            | 19                    |
| 2020   | 2                                                      | 2               | 6         | 0            | 10                    |
| 2021   | 3                                                      | 10              | 7         | 3            | 23                    |
| 2022** | 5                                                      | 14              | 4         | 17           | 40                    |

This table and graph shows the mutual aid and mutual assistance shared in the Town of Mendon from 2015 to 11/7/2022 as reported by the Honeoye Falls Fire Department. The graph shows total shared calls for each year, while the table breaks down the 4 different catagories and their corresponding utilization for each year.