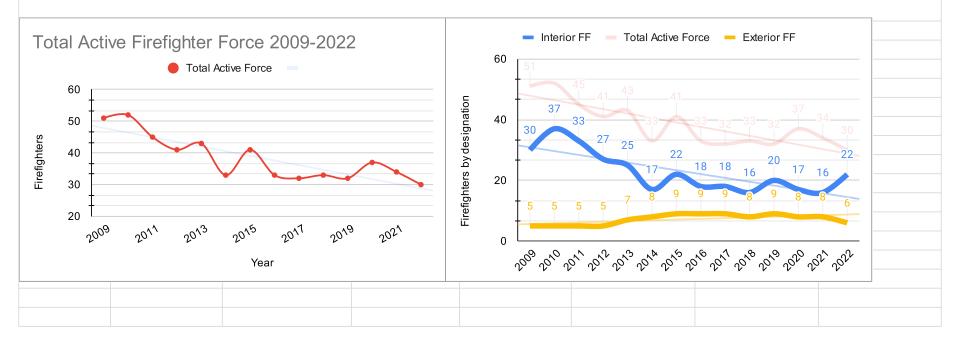

Volunteer Force by Designation June of 2009 - June of 2022

| Year | Probationary | Exterior Firefighter | Fire Police | Total Non-Interior | Interior Qualified | EMTs | Total Active Force |
|------|--------------|----------------------|-------------|--------------------|--------------------|------|--------------------|
| 2009 | 14           | 5                    | 2           | 21                 | 30                 | 19   | 51                 |
| 2010 | 7            | 5                    | 3           | 15                 | 37                 | 15   | 52                 |
| 2011 | 2            | 5                    | 5           | 12                 | 33                 | 17   | 45                 |
| 2012 | 6            | 5                    | 3           | 14                 | 27                 | 16   | 41                 |
| 2013 | 9            | 7                    | 2           | 18                 | 25                 | 12   | 43                 |
| 2014 | 6            | 8                    | 2           | 16                 | 17                 | 12   | 33                 |
| 2015 | 7            | 9                    | 2           | 18                 | 22                 | 13   | 41                 |
| 2016 | 4            | 9                    | 2           | 15                 | 18                 | 12   | 33                 |
| 2017 | 2            | 9                    | 3           | 14                 | 18                 | 10   | 32                 |
| 2018 | 7            | 8                    | 2           | 17                 | 16                 | 8    | 33                 |
| 2019 | 2            | 9                    | 1           | 12                 | 20                 | 9    | 32                 |
| 2020 | 10           | 8                    | 2           | 20                 | 17                 | 8    | 37                 |
| 2021 | 9            | 8                    | 1           | 18                 | 16                 | 8    | 34                 |
| 2022 | 0            | 6                    | 2           | 8                  | 22                 | 10   | 30                 |