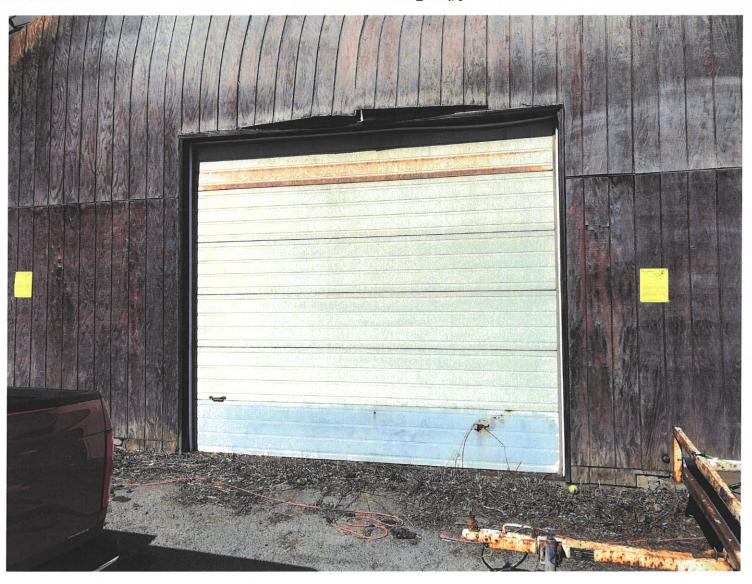

| 2. MILITARY MEMORIAL AND SPRAY PARK BUDGET  Resolution 22)  a motion was made by Mr/s, seconded by Mr/s, to approve the budget estimate repared by the Supervisor for the approval of bids on the Military Memorial and Spray Park.                                                                                                                                                                                            |
|--------------------------------------------------------------------------------------------------------------------------------------------------------------------------------------------------------------------------------------------------------------------------------------------------------------------------------------------------------------------------------------------------------------------------------|
| Adopted/Defeated: Mrs. Carroll, Aye/Nay; Mr. Dubois, Aye/Nay; Mr. Rosiek, Aye/Nay; Mrs. Jenkins, Aye/Nay; Mr. Moffitt, Aye/Nay.                                                                                                                                                                                                                                                                                                |
| 3. LABELLA BID ACCEPTANCE- MILITARY MEMORIAL AND SPRAY PARK  Resolution 22                                                                                                                                                                                                                                                                                                                                                     |
| dopted/Defeated: Mrs. Carroll, Aye/Nay; Mr. Dubois, Aye/Nay; Mr. Rosiek, Aye/Nay; Mrs. Jenkins, Aye/Nay; Mr. Moffitt, Aye/Nay.                                                                                                                                                                                                                                                                                                 |
| 4. PUBLIC HEARING- UNSAFE BUILDING 3316 RUSH MENDON ROAD Resolution 22) The public hearing to give the property owner of 3316 Rush Mendon Road (tax account number 63689 215.01-1-25) and/or the person(s) owning property an opportunity to be heard as to why he building has not been removed and also for the Town Board to receive proposals for the emoval of such building, pursuant to Mendon Town Code.               |
| The Supervisor opened the Public Hearing at pm.                                                                                                                                                                                                                                                                                                                                                                                |
| PUBLIC COMMENT                                                                                                                                                                                                                                                                                                                                                                                                                 |
| a motion was made by Mr/s, seconded by Mr/s, to close the Public Hearing.                                                                                                                                                                                                                                                                                                                                                      |
| Adopted/Defeated: Mrs. Carroll, Aye/Nay; Mr. Dubois, Aye/Nay; Mr. Rosiek, Aye/Nay; Mrs. Jenkins, Aye/Nay; Mr. Moffitt, Aye/Nay.                                                                                                                                                                                                                                                                                                |
| 5. 3316 RUSH MENDON ROAD- UNSAFE BUILDING  Resolution 22)  WHEREAS, pursuant to section 117-4 of the Town Code, Jack Maas has been duly notified UNSAFE STRUCTURE located at his property at 3316 Rush Mendon Road, and WHEREAS, a public hearing was held on April 11, 2022  NOW, THEREFORE BE IT RESOLVED, that Mr. Maas shall have until June 11, 2022 to semove any personal property or belongings from the property, and |