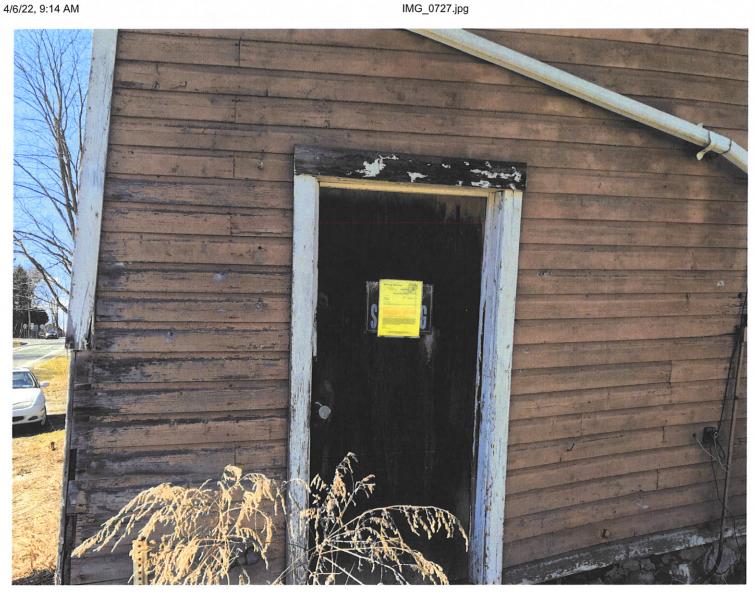

| 2. MILITARY MEMORIAL AND SPRAY PARK BUDGET  Resolution 22)  a motion was made by Mr/s, seconded by Mr/s, to approve the budget estimate repared by the Supervisor for the approval of bids on the Military Memorial and Spray Park.                                                                                                                                                                                            |
|--------------------------------------------------------------------------------------------------------------------------------------------------------------------------------------------------------------------------------------------------------------------------------------------------------------------------------------------------------------------------------------------------------------------------------|
| Adopted/Defeated: Mrs. Carroll, Aye/Nay; Mr. Dubois, Aye/Nay; Mr. Rosiek, Aye/Nay; Mrs. Jenkins, Aye/Nay; Mr. Moffitt, Aye/Nay.                                                                                                                                                                                                                                                                                                |
| 3. LABELLA BID ACCEPTANCE- MILITARY MEMORIAL AND SPRAY PARK  Resolution 22                                                                                                                                                                                                                                                                                                                                                     |
| dopted/Defeated: Mrs. Carroll, Aye/Nay; Mr. Dubois, Aye/Nay; Mr. Rosiek, Aye/Nay; Mrs. Jenkins, Aye/Nay; Mr. Moffitt, Aye/Nay.                                                                                                                                                                                                                                                                                                 |
| 4. PUBLIC HEARING- UNSAFE BUILDING 3316 RUSH MENDON ROAD Resolution 22) The public hearing to give the property owner of 3316 Rush Mendon Road (tax account number 63689 215.01-1-25) and/or the person(s) owning property an opportunity to be heard as to why he building has not been removed and also for the Town Board to receive proposals for the emoval of such building, pursuant to Mendon Town Code.               |
| The Supervisor opened the Public Hearing at pm.                                                                                                                                                                                                                                                                                                                                                                                |
| PUBLIC COMMENT                                                                                                                                                                                                                                                                                                                                                                                                                 |
| a motion was made by Mr/s, seconded by Mr/s, to close the Public Hearing.                                                                                                                                                                                                                                                                                                                                                      |
| Adopted/Defeated: Mrs. Carroll, Aye/Nay; Mr. Dubois, Aye/Nay; Mr. Rosiek, Aye/Nay; Mrs. Jenkins, Aye/Nay; Mr. Moffitt, Aye/Nay.                                                                                                                                                                                                                                                                                                |
| 5. 3316 RUSH MENDON ROAD- UNSAFE BUILDING  Resolution 22)  WHEREAS, pursuant to section 117-4 of the Town Code, Jack Maas has been duly notified UNSAFE STRUCTURE located at his property at 3316 Rush Mendon Road, and WHEREAS, a public hearing was held on April 11, 2022  NOW, THEREFORE BE IT RESOLVED, that Mr. Maas shall have until June 11, 2022 to semove any personal property or belongings from the property, and |